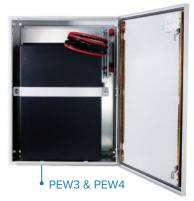

## **Suits Battery Expansion**

As needs or budget allow, it is easy to add another battery to the system. Plugging a new battery in and altering a few settings on your inverter is all that is needed.

## Pre-wired

To allow minimal fuss all our cabinets come pre-wired ready to go, the easiest part of the job will be installing the batteries.

Slimline design allows it to be slottted into the narrowest of places.