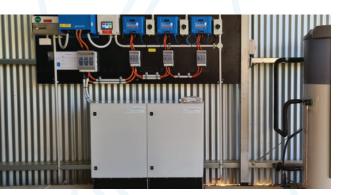

## **Suits Battery Expansion**

As needs or budget allow, it is easy to add another battery to the system. Plugging a new battery in and altering a few settings on your inverter is all that is needed.

## Pre-wired

To allow minimal fuss all our cabinets come pre-wired ready to go, the easiest part of the job will be installing the batteries.

Slimline design allows it to be slottted into the narrowest of places.