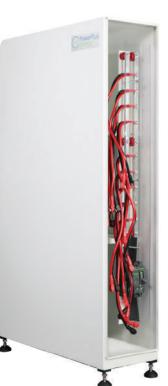

## Pre-wired

To allow minimal fuss all our cabinets come pre-wired ready to go, the easiest part of the job will be installing the batteries.

Slimline design allows it to be slottted into the narrowest of places.