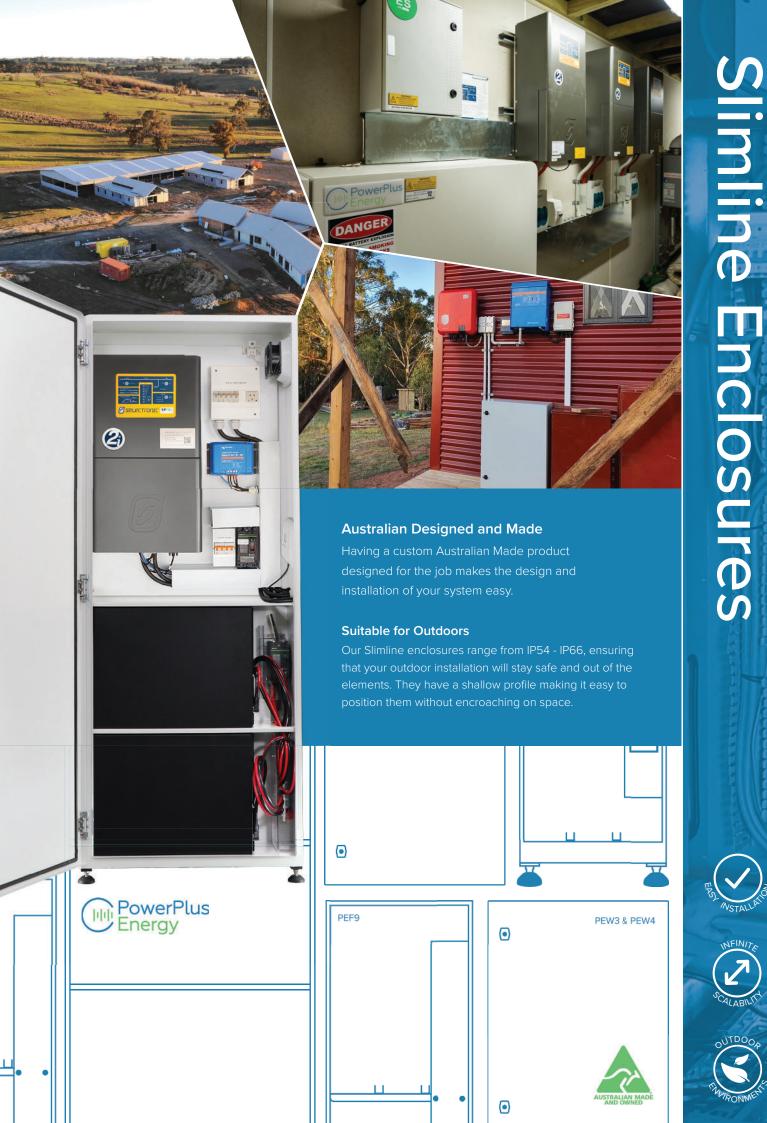

## **Slimline Enclosures**

PEW3 PEW4 PEF6W PEF9W PEF12 Designed to store, protect and expand with your growing storage needs.

## Range of Cabinet Sizes

Capacity from 3 to 9 batteries, and with the ability to parallel multiple cabinets, there really is a solution for all applications.

## Pre-wired

To allow minimal fuss all our cabinets come pre-wired ready to go, the easiest part of the job will be installing the batteries.

Slimline design allows it to be slottted into the narrowest of places.