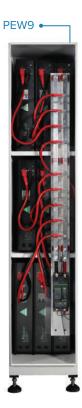

## Range of Cabinet Sizes

Capacity from 3 to 9 batteries, and with the ability to parallel multiple cabinets, there really is a solution for all applications.

## Pre-wired

To allow minimal fuss all our cabinets come pre-wired ready to go, the easiest part of the job will be installing the batteries.

Slimline design allows it to be slottted into the narrowest of places.